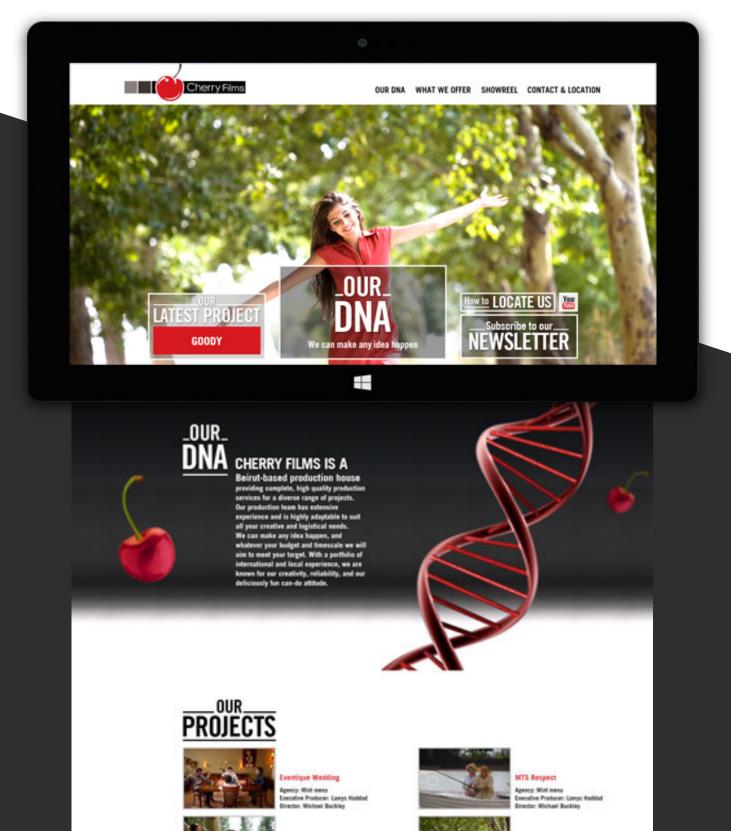

#### CHERRY FILMS

Website design and development for Cherry Film a Beirut based production house. http://www.cherryfilms.tv/

Hemophilia

Agency: Mint mena Executive Producer: Larrys Hadded Director: Michael Buckley