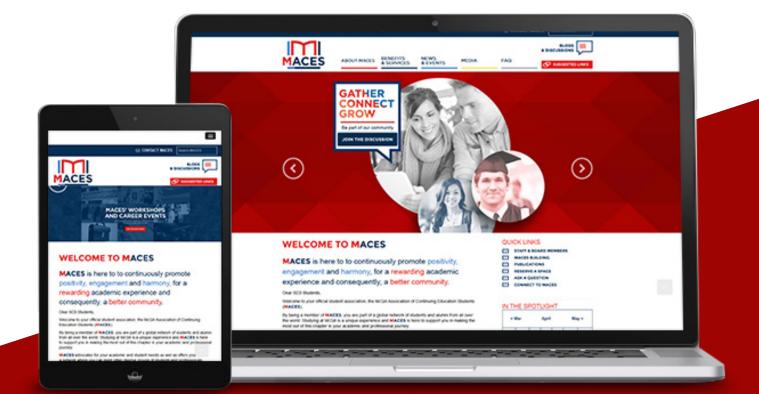

#### MCGILL'S MACES

Platform based development with CMS for McGill Student Association. http://maces.ca/

#### WELCOME TO MACES

MACES is here to to continuously promote positivity, engagement and harmony, for a rewarding academic experience and consequently, a better community.

Dear SCS Students

Welcome to your official student association, the McGill Association of Continuing Education Students (MACES).