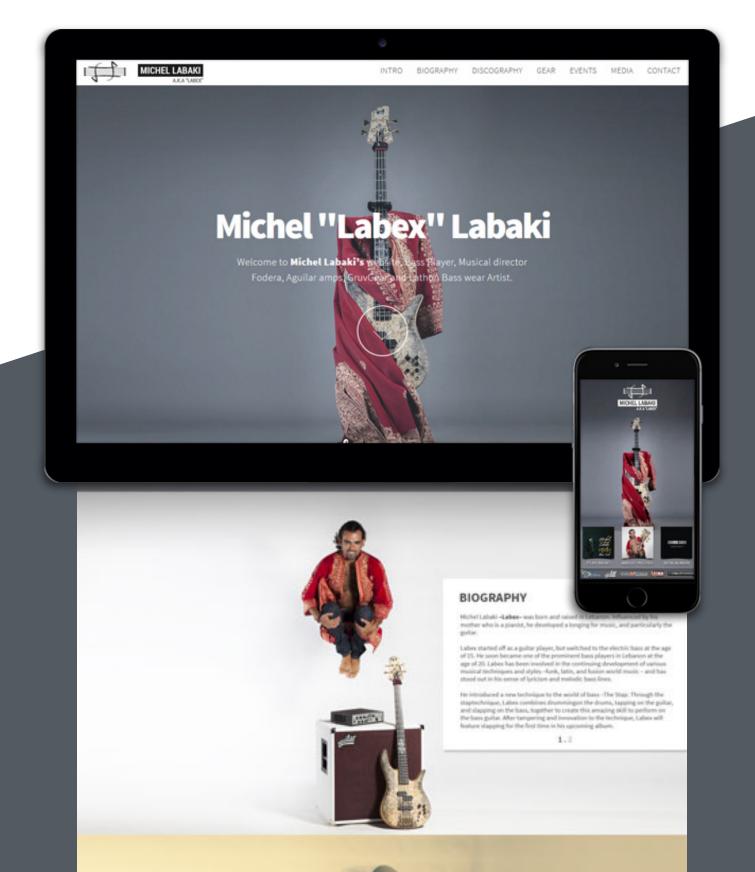

#### MICHEL "LABEX" LABAKI

Modern website design and development for international artist Michel Labaki. http://www.michellabaki.com/

#### DISCOGRAPHY

Laborary referenced New Server Banco Lab. in 2013.

Labor constant for their base Labor 2013. It is available on Amazon HPT, Rice Slove, Apple Tenes, and in Yingin Megan-law, His second allows: "Second Machae" is curvenity being finalized and sched-aled to be telesand this lammer 2018.

#### Fodera

Attaine.

dill.

Foders Guitars was established in 1982 by Wony Foders, a skilled custom guitar builder (futfrier) with an rys-for creating beautiful indeuments, and Jony Laur-cetta, a professional basis player with practical working resonances. experience.

#### Aguilar

Aguilar Amplification is deal engioeering processes to make great gran for basis players. By Designing and manufacturing fields, calo nets, preamps, pickaps and effects pedalo, we can some to Budie to many aspects of the sound of the Bass.