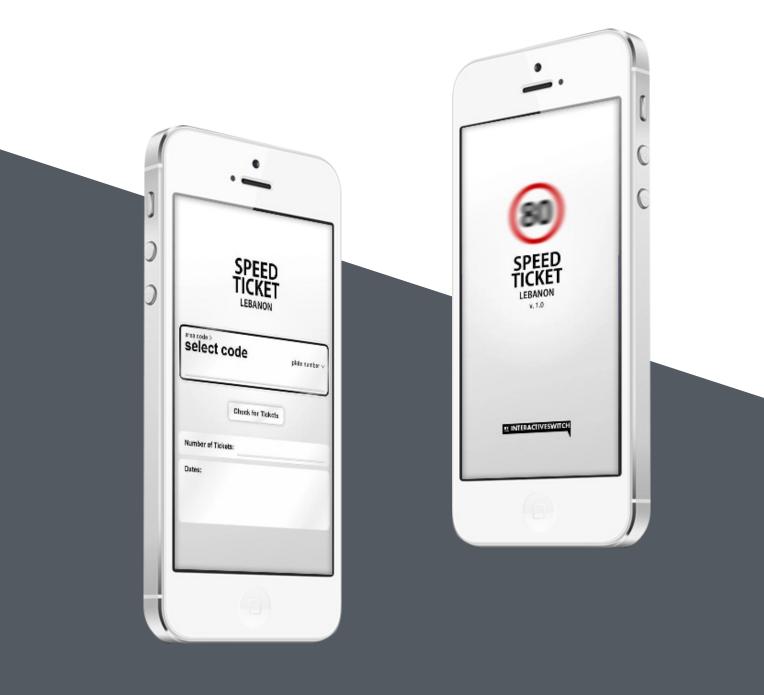

#### SPEED TICKET LEBANON

We have created this application where you can check for speeding tickets on your mobile device, reached 12,000 downloads in 1 month itunes: <u>http://tinyurl.com/nn8qhun</u> | Google play: <u>http://tinyurl.com/mr2ybym</u>