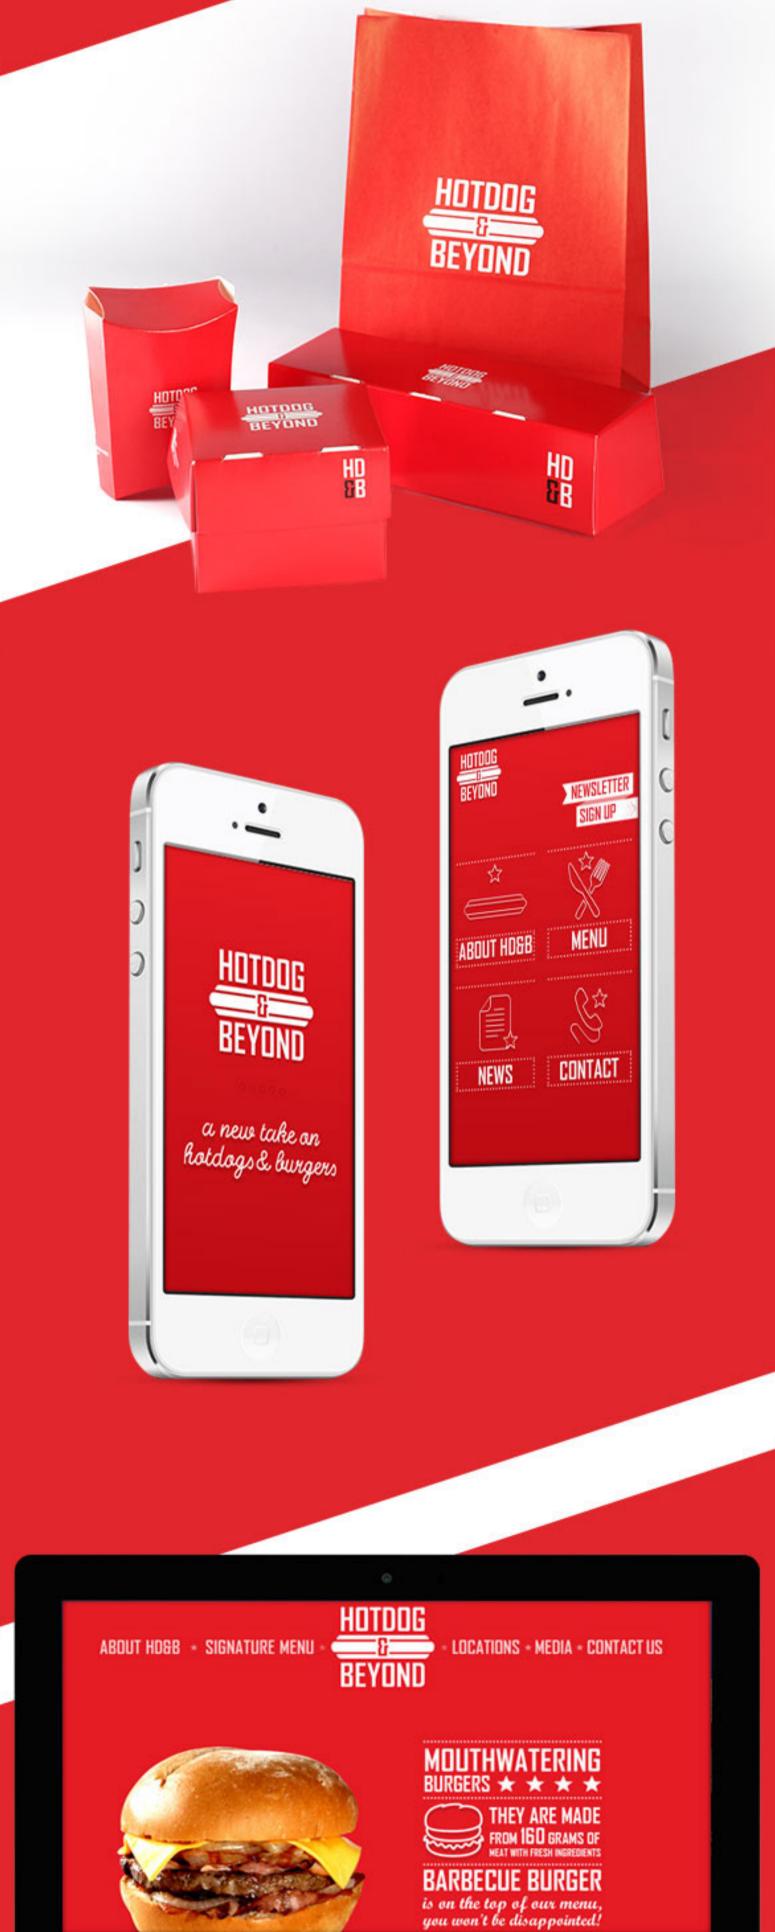

#### HOTDOG & BEYOND

Branding for a Lebanese Diner, that including everything from logo creation, menu, mobile application to the website design and development. http://interactivepreview.com/hdogb/

a new take on hotdogs & burgers

a new take on holdogs & burgers